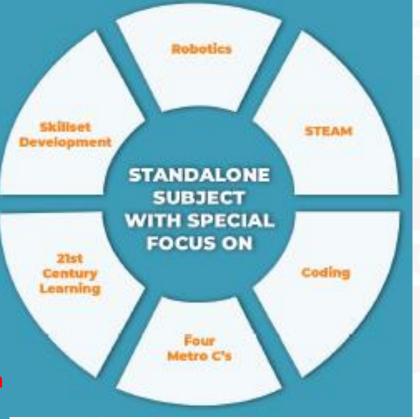

# ROBOTMEA ADDITION MODEL:

Robotmea with the help of its perspective international partners has developed a complete framework of Robotics & STEAM education. It is an addition of a subject in the existing curriculum of the school from preprimary till grade 12.

Focused Skillset

Scope of Work

ESTABLISHMENT OF ROBOTICS & STEAM LAB

TEACHER'S TRAINING

ACADEMIC & CURRICULUM SUPORT

- LESSON
  PLANNING
- SCHEME OF WORK
- TEACHER'S GUIDE
- RUBRICS
- LEARNING LOGS

STUDENT MANUALS